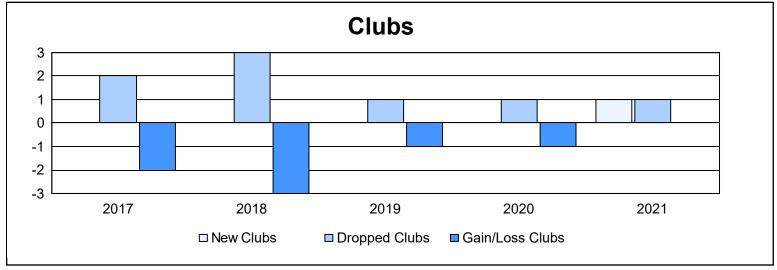

District 106 C As of June 2021 Cumulative

| Year      | New<br>Clubs | Dropped<br>Clubs | Gain/<br>Loss<br>Clubs | New<br>Members | Charter<br>Members | Reinstate<br>Members | Transfer<br>Members | Total<br>Member<br>Added | Total<br>Members<br>Dropped | Gain/<br>Loss<br>Members |
|-----------|--------------|------------------|------------------------|----------------|--------------------|----------------------|---------------------|--------------------------|-----------------------------|--------------------------|
| 2016-2017 | 0            | 2                | -2                     | 113            | 0                  | 1                    | 4                   | 118                      | 161                         | -43                      |
| 2017-2018 | 0            | 3                | -3                     | 88             | 4                  | 0                    | 19                  | 111                      | 211                         | -100                     |
| 2018-2019 | 0            | 1                | -1                     | 89             | 1                  | 3                    | 8                   | 101                      | 159                         | -58                      |
| 2019-2020 | 0            | 1                | -1                     | 85             | 0                  | 0                    | 14                  | 99                       | 115                         | -16                      |
| 2020-2021 | 1            | 1                | 0                      | 30             | 23                 | 1                    | 4                   | 58                       | 156                         | -98                      |
| Average   | 0            | 2                | -1                     | 81             | 6                  | 1                    | 10                  | 97                       | 160                         | -63                      |